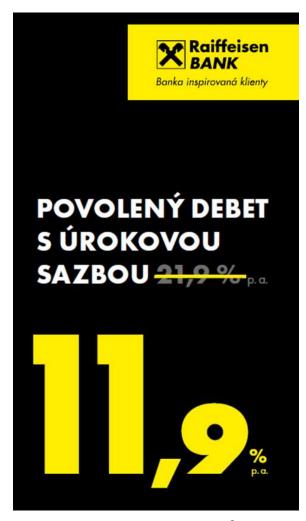

# PERSONAL OVERDRAFT SUBJECT TO AN UNRIVALLED INTEREST RATE

#### PERSONAL OVERDRAFT

- Special interest rate of 11.9% p.a.
- Taken out and maintained free of charge with AKTIVNÍ účet
- Financial reserve from 5,000 to 150,000 CZK
- Overdraft can be used in any manner:
  - √ cash withdrawal
  - √ card payment
  - ✓ payment order